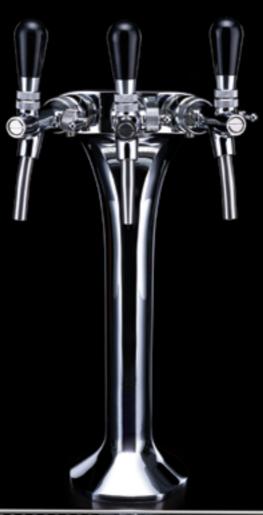

# Unrivalled performance

Solidly practical and visually striking, this innovative range brings a high capacity refreshment solution to any Horeca environment.

Dimensions
Undercounter
Twin Head Tap
Dispense Height
Max power consu

WxDxH 270x240x400mm 220x250x350mm 250mm

Max power consumption
Chilled & Sparkling 400W
Chilled & Ambient 50W

**Dimensions**Undercounter
Triple Head Tap
Dispense Height

WxDxH 262x450x485mm 220x250x470mm 285mm

Max power consumption Chilled, Ambient & Sparkling 400W Power requirements
Hertz 50/Volts 230
Chilled Temperature
Min 2°C /Max 11°C
Throughput litres per hour
Chilled 30/60

- Key Features

   Robust, solid build quality