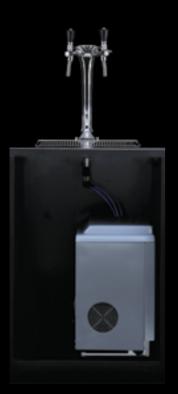

# Configuration

Undercounter

# Water system

Direct Chill

Borg & Overström Direct Chill utilises innovative technology to chill water instantly. We recommend this system for more demanding environments because of its optimum dispense performance and unrivalled hygienic qualities. Superior to the gravity fed Reservoir system, Direct Chill technology chills water on demand for the ultimate drinking experience.