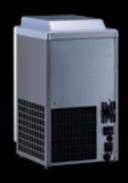

# Unrivalled performance

Solidly practical and visually striking, this innovative range brings a high capacity refreshment solution to any Horeca environment.

Dimensions
Undercounter
Twin Head Tap
Dispense Height
Max power consu

WxDxH 270x240x400mm 220x250x350mm 250mm

Max power consumption
Chilled & Sparkling 400W
Chilled & Ambient 50W

**Dimensions**Undercounter
Triple Head Tap
Dispense Height

WxDxH 262x450x485mm 220x250x470mm 285mm

Max power consumption Chilled, Ambient & Sparkling 400W Power requirements
Hertz 50/Volts 230
Chilled Temperature
Min 2°C /Max 11°C
Throughput litres per hour
Chilled 30/60

- Key Features

   Robust, solid build quality

### u2 Models

Direct Chill, Complete Undercounter System, Chilled & Ambient - 601355
Direct Chill, Complete Undercounter System, Chilled & Sparkling - 601365
Direct Chill, Complete Undercounter System, Chilled, Ambient & Sparkling - 601395