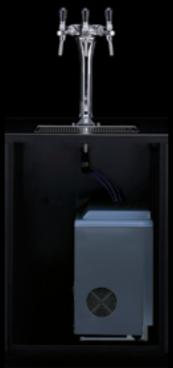

# Configuration

Undercounter

# Water system

Direct Chill

Borg & Overström Direct Chill utilises innovative technology to chill water instantly. We recommend this system for more demanding environments because of its optimum dispense performance and unrivalled hygienic qualities. Superior to the gravity fed Reservoir system, Direct Chill technology chills water on demand for the ultimate drinking experience.