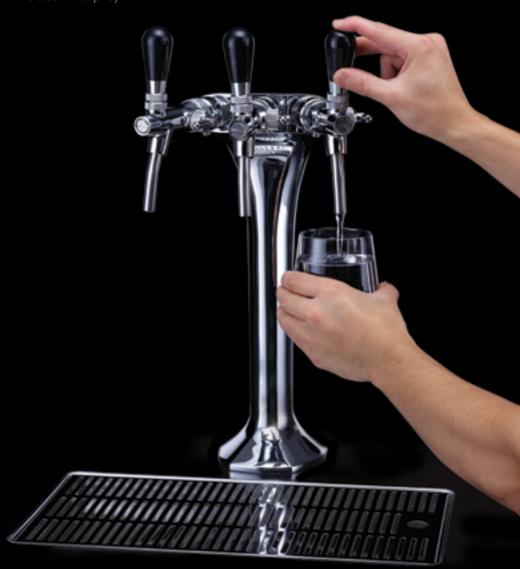

# Unrivalled performance

Solidly practical and visually striking, this innovative range brings a high capacity refreshment solution to any Horeca environment.

Dimensions
Undercounter
Twin Head Tap
Dispense Height
Max power consu

WxDxH 270x240x400mm 220x250x350mm 250mm

Max power consumption
Chilled & Sparkling 400W
Chilled & Ambient 50W

**Dimensions**Undercounter
Triple Head Tap
Dispense Height

WxDxH 262x450x485mm 220x250x470mm 285mm

Max power consumption Chilled, Ambient & Sparkling 400W Power requirements
Hertz 50/Volts 230
Chilled Temperature
Min 2°C /Max 11°C
Throughput litres per hour
Chilled 30/60

- Key Features

   Robust, solid build quality