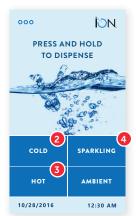

Quench your thirst anytime with a variety of healthy beverages — icy cold still water, piping hot water to warm you on cold days, or the bubbly effervescence of Sparkling Water.

So leave the heavy bottles and sugary soft drinks behind, and start enjoying the unlimited possibilities of the simple, pure, refreshment that is ION.

## 7. Touchscreen Technology

Easy to use Touchscreen allows users to customize settings, and provides maintenance reminders.