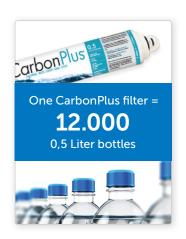

At the source of every delicious sip is ION's exclusive CarbonPro filter, reducing a wide range of contaminants, transforming ordinary tap water into a reliable source of endless enjoyment, at your home or office.

#### 5. Quick Filter Changes

A simple twist to remove the filter, without any tools ...even without turning off the water supply.