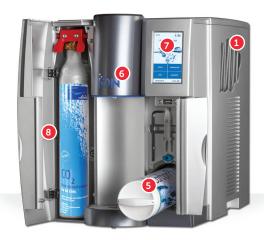

#### 1. InstaChill™

Every glass is freshly filtered and instantly chilled in a Sealed Water Pathway where air never contacts the water supply.

## 2. Cooling Capacity

Dispense an 250 ml glass of water every 30 seconds, for an hour ... and ION makes sure it's 5,5 °C or colder. No other cooler even comes close.

## 3. Rapidhot™

Tea, cocoa, and even instant soups are delicious with piping hot, freshly filtered water. Up to 8 Liter per hour, convenient and ready whenever you are.

#### 4. Sparkling Water

Indulge your healthy lifestyle with the healthy alternative to soft drinks. Refreshing with juice, or a twist of lemon or lime.

#### 5. Quick Filter Changes

A simple twist to remove the filter, without any tools ...even without turning off the water supply.

## 6. Energy Savings Mode

Why run an appliance when no one is using it? Schedule ION's Sleepmode<sup>TM</sup> to reduce energy consumption anytime, anywhere.

## 7. Touchscreen Technology

Easy to use Touchscreen allows users to customize settings, and provides maintenance reminders.

#### 8. Front connection CO<sup>2</sup> bottle

Feature for easy to change CO<sup>2</sup> bottle. Bottle is available at all Linde Gas branches worldwide. Provides up to 250 glasses of powerfull Sparkling Water.